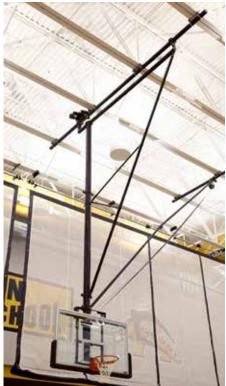

## **BASKETBALL BACKSTOPS TBS-26-B**

CEILING-SUSPENDED, SIDE-FOLDING, FRONT OR REAR-BRACED

■ TBS-26-B Basketball Backstop features bolt-together main frame for all heights. Specify left or right side fold. It comes with a single brace located back or front as required. Backstops are custom designed so the lateral sway brace intersects the main mast at approximately 54" (1.37 m) above the goal and 18" (46 cm) above the backboard; to ensure maximum rigidity.

## **FEATURES:**

- Bolt-together main frame for all heights.
- Aut-O-Loc 2 Safety Straps recommended for added protection for players and spectators.