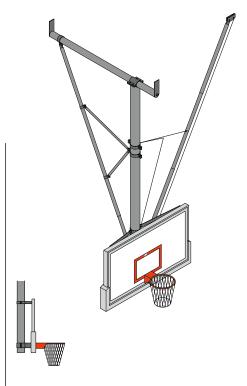

## **BASKETBALL BACKSTOPS TBS-26-B**

CEILING-SUSPENDED, SIDE-FOLDING, FRONT OR REAR-BRACED

■ TBS-26-B Basketball Backstop features bolt-together main frame for all heights. Specify left or right side fold. It comes with a single brace located back or front as required. Backstops are custom designed so the lateral sway brace intersects the main mast at approximately 54" (1.37 m) above the goal and 18" (46 cm) above the backboard; to ensure maximum rigidity.

## **FEATURES:**

- Bolt-together main frame for all heights.
- Aut-O-Loc 2 Safety Straps recommended for added protection for players and spectators.