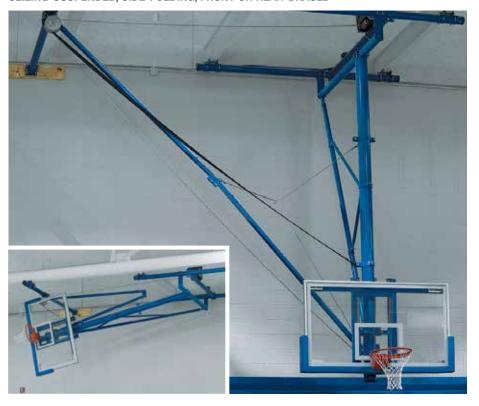

## **BASKETBALL BACKSTOPS TBS-26-B**

CEILING-SUSPENDED, SIDE-FOLDING, FRONT OR REAR-BRACED

■ TBS-26-B Basketball Backstop features bolt-together main frame for all heights. Specify left or right side fold. It comes with a single brace located back or front as required. Backstops are custom designed so the lateral sway brace intersects the main mast at approximately 54" (1.37 m) above the goal and 18" (46 cm) above the backboard; to ensure maximum rigidity.

## **FEATURES:**

- Bolt-together main frame for all heights.
- Aut-O-Loc 2 Safety Straps recommended for added protection for players and spectators.